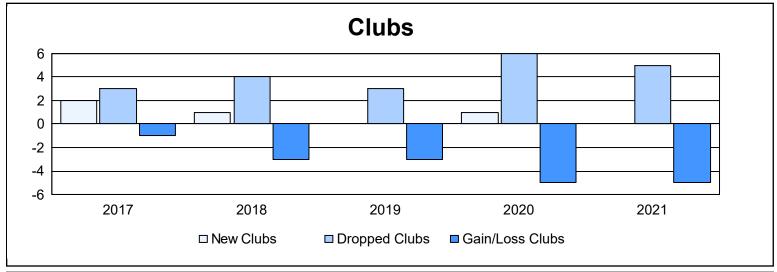

| Year      | New<br>Clubs | Dropped<br>Clubs | Gain/<br>Loss<br>Clubs | New<br>Members | Charter<br>Members | Reinstate<br>Members | Transfer<br>Members | Total<br>Member<br>Added | Total<br>Members<br>Dropped | Gain/<br>Loss<br>Members |
|-----------|--------------|------------------|------------------------|----------------|--------------------|----------------------|---------------------|--------------------------|-----------------------------|--------------------------|
| 2016-2017 | 2            | 3                | -1                     | 217            | 60                 | 22                   | 13                  | 312                      | 374                         | -62                      |
| 2017-2018 | 1            | 4                | -3                     | 264            | 29                 | 9                    | 21                  | 323                      | 464                         | -141                     |
| 2018-2019 | 0            | 3                | -3                     | 157            | 10                 | 27                   | 9                   | 203                      | 309                         | -106                     |
| 2019-2020 | 1            | 6                | -5                     | 147            | 25                 | 12                   | 9                   | 193                      | 399                         | -206                     |
| 2020-2021 | 0            | 5                | -5                     | 127            | 1                  | 37                   | 5                   | 170                      | 277                         | -107                     |
| Average   | 1            | 4                | -3                     | 182            | 25                 | 21                   | 11                  | 240                      | 365                         | -124                     |